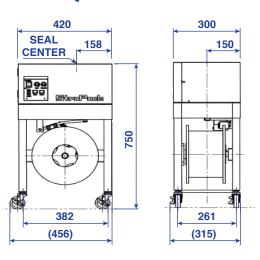

## **iQ-400DT BANK**

| Dimension               | Width  | 420 mm                                         |
|-------------------------|--------|------------------------------------------------|
|                         | Height | 950 mm ( with work guide )                     |
|                         | Depth  | 300 mm                                         |
|                         | Weight | Approx 38 kg.                                  |
| Table Height            |        | 750 mm                                         |
| Min. Package Size       |        | W 80 x H 30 mm                                 |
| Joint / Strap / Coil    |        | heat seal / polypropylene<br>ID 110 x W 150 mm |
| Strap Width / Thickness |        | 5, 6, 9, 12(15.5) mm / 0.45-0.7 mm             |
| *Strap Tension          |        | *Max. 300N ( 30 kgf ) or 150 mm stroke         |
| Power Supply            |        | 200-240 V 1 Phase 50 / 60 Hz 0.47 kW           |