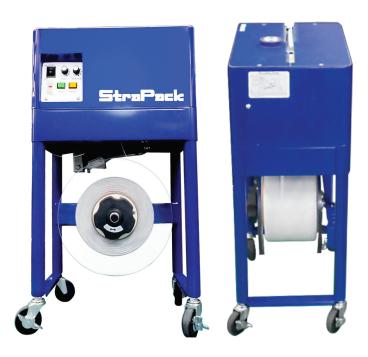

## **Semi-Automatic Strapping Machine**

Introducing the new iQ-400DT BANK, StraPack's new semi-automatic strapping machine with dual tension mode. This allows for a wide variety of applications with just a flick of a switch.

- The iQ-400DT BANK is a durable and heavy-duty strapping machine designed to withstand various harsh environments.
- The iQ-400DT BANK is yet amazingly quiet to operate and well suited for office use also.
- The iQ-400DT BANK has less moving parts, which makes it easy to maintain and keeps the operation cost low.
- All electric parts are arranged in one side of the machine, enclosed in the cabinet, for easy maintenance and protection of crucial parts.
- The iQ-400DT BANK runs strap from 5 millimeters to 15.5millimeters (5/8 inches) without additional parts.
- The torque tension mode is suitable for stronger tension or to strap compressible packages, while the stroke tension mode is best for soft tension or quick operation.
- Tool-free access to frequently accessed areas for easy maintenance.