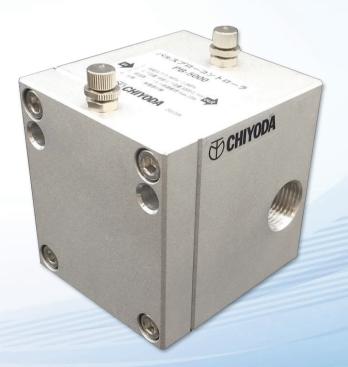

# **Mega Pulse Blow Controller**

# Super Pulse Wave !

**For Carbon Neutral** 

**Reduce 50% of Air** 

**Better Air Blow Effect** 

Part Number : **PB-5000** 