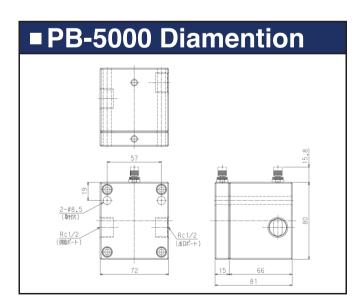

## Specification

| Media               | Compressed Air |
|---------------------|----------------|
| Working Pressure    | 0.3~0.7MPa     |
| Working Temp.       | 0~60°C         |
| Pulse Control Range | MAX 10Hz       |
| Weight              | 1056g          |