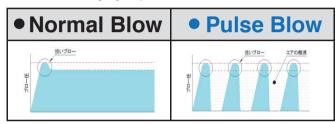

#### **Air Blow Image**

Impact wave is caused by mecanical ON and OFF with pulse blow controller. Remove dust and water effectively by impact wave to the work.

#### ■ Characteristics of Pulse Blow

- Reduce 50% air consumption (By adjusting, air consumption may be changed.) Set up valve: open and close time is same, can be reduced 50 % of air consumption.
- No electricity required Electricity is not required. Cylinder moves by supplied air only.
- Easy to adjust pulse control range

Easy to adjust speed by adjusting valve. Clock way: slow and strong. Anti-clock way: fast and short pulse.

Better Air Blow

By shock wave, improve to remove metal tips efficiently. (target must be close to nozzle.)