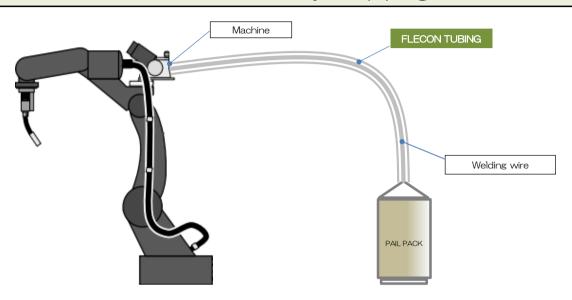

## Improving durability for piping system of welding wire

Resin sleeve is inside tubing and reduce the friction due to welding wire.

The shape of resin sleeve help smooth feeding and reduce maintenance time.