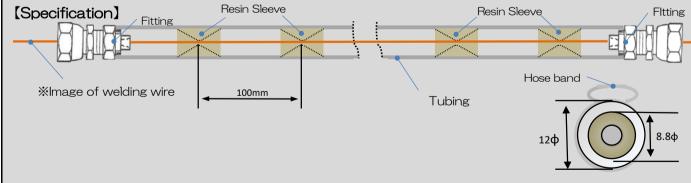

## Easy installation

Fitting is installed in both side. It is easy for piping.

| Model                                             | Fitting                            | Length | Tubing used                          | Resin sleeve                                   | Applicable wire |
|---------------------------------------------------|------------------------------------|--------|--------------------------------------|------------------------------------------------|-----------------|
| FMTP-2                                            | 9/16-18UNF<br>*Both side of tubing | 2M     | Polyurethane<br>MTP-12<br>(12mm×9mm) | 8.8 $\phi$ × 15L (Containing PEEK glass fiber) | 0.6mm~1.2mm     |
| FMTP-3                                            |                                    | ЗМ     |                                      |                                                |                 |
| FMTP-4                                            |                                    | 4M     |                                      |                                                |                 |
| FMTP-5                                            |                                    | 5M     |                                      |                                                |                 |
| (Specification) Resin Sleeve Resin Sleeve Fitting |                                    |        |                                      |                                                |                 |